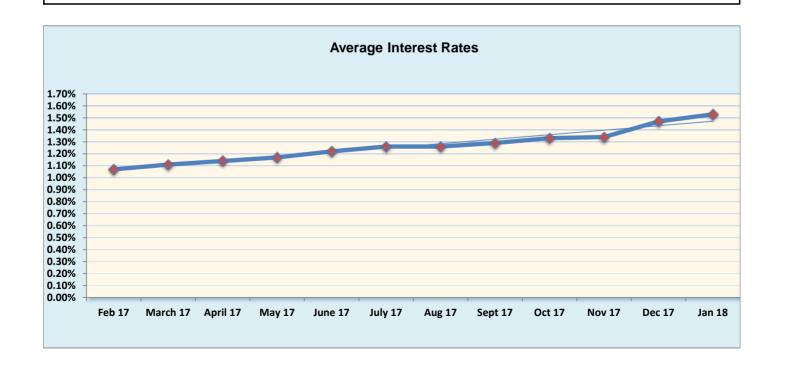

## Investment Summary January 2018

|                                         | Amount            | Interest<br>Rate |
|-----------------------------------------|-------------------|------------------|
| Florida Education Investment Trust TERM | \$<br>63,000,000  | 1.6% - 1.8%      |
| Florida Education Investment Trust      | \$<br>16,599,148  | 1.46%            |
| Investment Pool                         | \$<br>102,550,683 | 1.41%            |
| US Government Securities (with trustee) | \$<br>1,065,412   | 0.02%            |
| State Board of Administration (A)       | \$<br>83,634,625  | 1.59%            |
| Other                                   |                   |                  |
|                                         |                   |                  |
| Total/Average                           | \$<br>266,849,867 | 1.53%            |