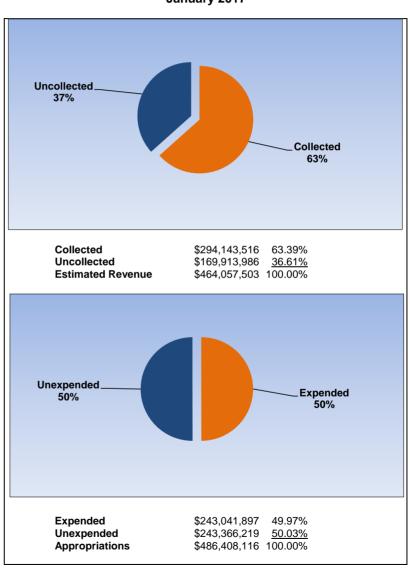

|                                                                     |         | General Fund     |                 |                |                       |
|---------------------------------------------------------------------|---------|------------------|-----------------|----------------|-----------------------|
| The School District of Osceola County                               |         |                  |                 |                |                       |
| Revenue & Expenditures - Budget And Actual                          | Account | Budgeted Amounts |                 | Actual         | Percentage of         |
| For the Fiscal Year through 01/31/18                                | Number  | Original         | Current         | Amounts        | <b>Current Budget</b> |
| REVENUE                                                             |         |                  |                 |                | _                     |
| Federal Direct                                                      | 3100    | 476,000.00       | 1,182,409.13    | 219,265.99     | 18.54%                |
| Federal Through State                                               | 3200    | 2,000,000.00     | 2,000,000.00    | 40,906.83      | 2.05%                 |
| State Sources                                                       | 3300    | 337,014,060.00   | 344,236,565.50  | 197,891,426.11 | 57.49%                |
| Local Sources                                                       | 3400    | 135,934,770.44   | 136,207,619.47  | 110,423,922.46 | 81.07%                |
| Total Revenues                                                      |         | 475,424,830.44   | 483,626,594.10  | 308,575,521.39 | 63.80%                |
| EXPENDITURES                                                        |         |                  |                 |                |                       |
| Current:                                                            |         |                  |                 |                |                       |
| Instruction                                                         | 5000    | 336,607,921.92   | 343,780,795.71  | 166,691,505.09 | 48.49%                |
| Pupil Personnel Services                                            | 6100    | 23,548,016.40    | 23,552,711.40   | 12,568,785.66  | 53.36%                |
| Instructional Media Services                                        | 6200    | 4,672,578.00     | 4,672,578.00    | 2,472,022.01   | 52.90%                |
| Instruction and Curriculum Development Services                     | 6300    | 11,426,643.55    | 11,426,643.55   | 6,706,805.29   | 58.69%                |
| Instructional Staff Training Services                               | 6400    | 5,663,259.82     | 5,663,259.82    | 2,519,765.79   | 44.49%                |
| Instruction Related Technology                                      | 6500    | 4,323,220.94     | 4,323,220.94    | 2,562,513.14   | 59.27%                |
| Board                                                               | 7100    | 1,706,132.49     | 1,706,132.49    | 585,406.68     | 34.31%                |
| General Administration                                              | 7200    | 1,644,547.47     | 1,644,547.47    | 1,003,800.97   | 61.04%                |
| School Administration                                               | 7300    | 25,403,714.04    | 25,403,714.04   | 13,559,632.82  | 53.38%                |
| Facilities Acquisition and Construction                             | 7400    | 10,112,597.74    | 5,790,578.74    | 3,011,087.49   | 52.00%                |
| Fiscal Services                                                     | 7500    | 2,065,697.90     | 2,065,697.90    | 1,388,439.08   | 67.21%                |
| Food Services                                                       | 7600    | 90,000.00        | 210,000.00      | 129,288.49     | 61.57%                |
| Central Services                                                    | 7700    | 7,799,593.73     | 7,923,555.19    | 4,339,087.31   | 54.76%                |
| Pupil Transportation Services                                       | 7800    | 20,983,464.34    | 20,983,464.34   | 11,397,476.75  | 54.32%                |
| Operation of Plant                                                  | 7900    | 34,474,521.39    | 34,674,521.39   | 17,706,442.73  | 51.06%                |
| Maintenance of Plant                                                | 8100    | 9,250,882.83     | 9,980,321.97    | 4,937,848.46   | 49.48%                |
| Administrative Tech Services                                        | 8200    | 4,786,956.64     | 4,786,956.64    | 4,301,132.10   | 89.85%                |
| Community Services                                                  | 9100    | 4,896,260.86     | 4,896,260.86    | 1,954,053.31   | 39.91%                |
| Debt Service                                                        | 9200    | 243,575.63       | 243,575.63      | 243,575.63     | 100.00%               |
| Total Expenditures                                                  |         | 509,699,585.69   | 513,728,536.08  | 258,078,668.80 | 50.24%                |
| Excess (Deficiency) of Revenues Over (Under) Expenditures           |         | (34,274,755.25)  | (30,101,941.98) | 50,496,852.59  |                       |
| OTHER FINANCING SOURCES (USES)                                      |         |                  |                 |                |                       |
| Long-term Debt Proceeds, Sales of Capital Assets, & Loss Recoveries |         | 100,000.00       | 138,422.73      | 52,249.73      |                       |
| Transfers In                                                        | 3600    | 15,009,348.63    | 10,798,112.63   | 2,430,416.53   |                       |
| Transfers Out                                                       | 9700    | (3,000,000.00)   | (3,000,000.00)  | 0.00           |                       |
| Total Other Financing Sources (Uses)                                |         | 12,109,348.63    | 7,936,535.36    | 2,482,666.26   |                       |
| Net Change in Fund Balances                                         |         | (22,165,406.62)  | (22,165,406.62) | 52,979,518.85  |                       |
| Fund Balances, Prior Year                                           | 2800    | 67,415,181.85    | 67,415,181.85   | 67,415,181.85  |                       |
| Adjustment to Fund Balances                                         | 2891    |                  |                 |                |                       |
| Fund Balances, Current Year                                         | 2700    | 45,249,775.23    | 45,249,775.23   | 120,394,700.70 |                       |

## **General Fund**

January 2018 January 2017