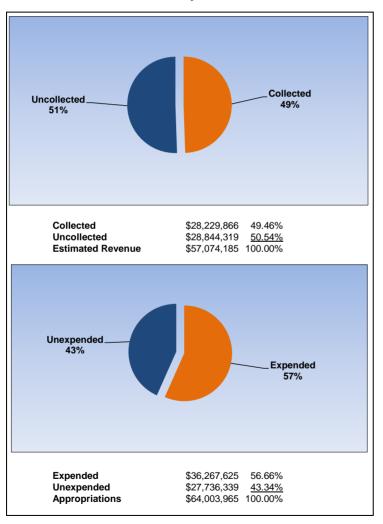

|                                                                     |         | Internal Service Fund |                |                |                |
|---------------------------------------------------------------------|---------|-----------------------|----------------|----------------|----------------|
| The School District of Osceola County                               |         |                       |                |                |                |
| Revenue & Expenditures - Budget And Actual                          | Account | Budgeted Amounts      |                | Actual         | Percentage of  |
| For the Fiscal Year through 01/31/18                                | Number  | Original              | Current        | Amounts        | Current Budget |
| REVENUE                                                             |         |                       |                |                |                |
| Federal Direct                                                      | 3100    |                       | 0.00           | 0.00           |                |
| Federal Through State                                               | 3200    |                       | 0.00           | 0.00           |                |
| State Sources                                                       | 3300    |                       | 0.00           | 0.00           |                |
| Local Sources                                                       | 3400    | 57,006,253.00         | 57,074,184.61  | 28,229,865.68  | 49.46%         |
| Total Revenues                                                      |         | 57,006,253.00         | 57,074,184.61  | 28,229,865.68  | 49.46%         |
| EXPENDITURES                                                        |         |                       |                |                |                |
| Current:                                                            |         |                       |                |                |                |
| Instruction                                                         | 5000    |                       | 0.00           | 0.00           |                |
| Pupil Personnel Services                                            | 6100    |                       | 0.00           | 0.00           |                |
| Instructional Media Services                                        | 6200    |                       | 0.00           | 0.00           |                |
| Instruction and Curriculum Development Services                     | 6300    |                       | 0.00           | 0.00           |                |
| Instructional Staff Training Services                               | 6400    |                       | 0.00           | 0.00           |                |
| Instruction Related Technology                                      | 6500    |                       | 0.00           | 0.00           |                |
| Board                                                               | 7100    |                       | 0.00           | 0.00           |                |
| General Administration                                              | 7200    |                       | 0.00           | 0.00           |                |
| School Administration                                               | 7300    |                       | 0.00           | 0.00           |                |
| Facilities Acquisition and Construction                             | 7400    |                       | 0.00           | 0.00           |                |
| Fiscal Services                                                     | 7500    |                       | 0.00           | 0.00           |                |
| Food Services                                                       | 7600    |                       | 0.00           | 0.00           |                |
| Central Services                                                    | 7700    |                       | 0.00           | 0.00           |                |
| Pupil Transportation Services                                       | 7800    |                       | 0.00           | 0.00           |                |
| Operation of Plant                                                  | 7900    |                       | 0.00           | 0.00           |                |
| Maintenance of Plant                                                | 8100    |                       | 0.00           | 0.00           |                |
| Administrative Tech Services                                        | 8200    |                       | 0.00           | 0.00           |                |
| Community Services                                                  | 9100    |                       | 0.00           | 0.00           |                |
| Debt Service                                                        | 9200    |                       | 0.00           | 0.00           |                |
| Proprietary Expenses                                                | 9900    | 63,936,033.00         | 64,003,964.61  | 36,267,625.47  | 56.66%         |
| Total Expenditures                                                  |         | 63,936,033.00         | 64,003,964.61  | 36,267,625.47  | 56.66%         |
| Excess (Deficiency) of Revenues Over (Under) Expenditures           |         | (6,929,780.00)        | (6,929,780.00) | (8,037,759.79) |                |
| OTHER FINANCING SOURCES (USES)                                      |         |                       |                |                |                |
| Long-term Debt Proceeds, Sales of Capital Assets, & Loss Recoveries | 3700    |                       | 0.00           | 0.00           |                |
| Transfers In                                                        | 3600    | 3,000,000.00          | 3,000,000.00   | 0.00           |                |
| Transfers Out                                                       | 9700    |                       | 0.00           | 0.00           |                |
| Total Other Financing Sources (Uses)                                |         | 3,000,000.00          | 3,000,000.00   | 0.00           |                |
| Change in Net Assets                                                |         | (3,929,780.00)        | (3,929,780.00) | (8,037,759.79) |                |
| Net Assets, Prior Year                                              | 2800    | 16,944,670.20         | 16,944,670.20  | 16,944,670.20  |                |
| Adjustment to Net Assets                                            | 2891    |                       |                |                |                |
| Net Assets, Current Year                                            | 2700    | 13,014,890.20         | 13,014,890.20  | 8,906,910.41   |                |

## **Internal Service Fund**

January 2018 January 2017