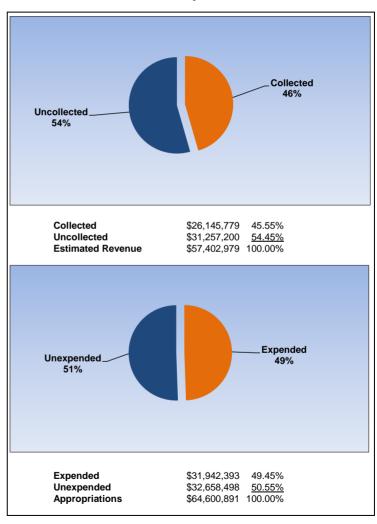

|                                                                     |         | General Fund     |                 |                |                       |
|---------------------------------------------------------------------|---------|------------------|-----------------|----------------|-----------------------|
| The School District of Osceola County                               |         |                  |                 |                |                       |
| Revenue & Expenditures - Budget And Actual                          | Account | Budgeted Amounts |                 | Actual         | Percentage of         |
| For the Fiscal Year through 01/31/18                                | Number  | Original         | Current         | Amounts        | <b>Current Budget</b> |
| REVENUE                                                             |         |                  |                 |                | _                     |
| Federal Direct                                                      | 3100    | 476,000.00       | 1,182,409.13    | 219,265.99     | 18.54%                |
| Federal Through State                                               | 3200    | 2,000,000.00     | 2,000,000.00    | 40,906.83      | 2.05%                 |
| State Sources                                                       | 3300    | 337,014,060.00   | 344,236,565.50  | 197,891,426.11 | 57.49%                |
| Local Sources                                                       | 3400    | 135,934,770.44   | 136,207,619.47  | 110,423,922.46 | 81.07%                |
| Total Revenues                                                      |         | 475,424,830.44   | 483,626,594.10  | 308,575,521.39 | 63.80%                |
| EXPENDITURES                                                        |         |                  |                 |                |                       |
| Current:                                                            |         |                  |                 |                |                       |
| Instruction                                                         | 5000    | 336,607,921.92   | 343,780,795.71  | 166,691,505.09 | 48.49%                |
| Pupil Personnel Services                                            | 6100    | 23,548,016.40    | 23,552,711.40   | 12,568,785.66  | 53.36%                |
| Instructional Media Services                                        | 6200    | 4,672,578.00     | 4,672,578.00    | 2,472,022.01   | 52.90%                |
| Instruction and Curriculum Development Services                     | 6300    | 11,426,643.55    | 11,426,643.55   | 6,706,805.29   | 58.69%                |
| Instructional Staff Training Services                               | 6400    | 5,663,259.82     | 5,663,259.82    | 2,519,765.79   | 44.49%                |
| Instruction Related Technology                                      | 6500    | 4,323,220.94     | 4,323,220.94    | 2,562,513.14   | 59.27%                |
| Board                                                               | 7100    | 1,706,132.49     | 1,706,132.49    | 585,406.68     | 34.31%                |
| General Administration                                              | 7200    | 1,644,547.47     | 1,644,547.47    | 1,003,800.97   | 61.04%                |
| School Administration                                               | 7300    | 25,403,714.04    | 25,403,714.04   | 13,559,632.82  | 53.38%                |
| Facilities Acquisition and Construction                             | 7400    | 10,112,597.74    | 5,790,578.74    | 3,011,087.49   | 52.00%                |
| Fiscal Services                                                     | 7500    | 2,065,697.90     | 2,065,697.90    | 1,388,439.08   | 67.21%                |
| Food Services                                                       | 7600    | 90,000.00        | 210,000.00      | 129,288.49     | 61.57%                |
| Central Services                                                    | 7700    | 7,799,593.73     | 7,923,555.19    | 4,339,087.31   | 54.76%                |
| Pupil Transportation Services                                       | 7800    | 20,983,464.34    | 20,983,464.34   | 11,397,476.75  | 54.32%                |
| Operation of Plant                                                  | 7900    | 34,474,521.39    | 34,674,521.39   | 17,706,442.73  | 51.06%                |
| Maintenance of Plant                                                | 8100    | 9,250,882.83     | 9,980,321.97    | 4,937,848.46   | 49.48%                |
| Administrative Tech Services                                        | 8200    | 4,786,956.64     | 4,786,956.64    | 4,301,132.10   | 89.85%                |
| Community Services                                                  | 9100    | 4,896,260.86     | 4,896,260.86    | 1,954,053.31   | 39.91%                |
| Debt Service                                                        | 9200    | 243,575.63       | 243,575.63      | 243,575.63     | 100.00%               |
| Total Expenditures                                                  |         | 509,699,585.69   | 513,728,536.08  | 258,078,668.80 | 50.24%                |
| Excess (Deficiency) of Revenues Over (Under) Expenditures           |         | (34,274,755.25)  | (30,101,941.98) | 50,496,852.59  |                       |
| OTHER FINANCING SOURCES (USES)                                      |         |                  |                 |                |                       |
| Long-term Debt Proceeds, Sales of Capital Assets, & Loss Recoveries |         | 100,000.00       | 138,422.73      | 52,249.73      |                       |
| Transfers In                                                        | 3600    | 15,009,348.63    | 10,798,112.63   | 2,430,416.53   |                       |
| Transfers Out                                                       | 9700    | (3,000,000.00)   | (3,000,000.00)  | 0.00           |                       |
| Total Other Financing Sources (Uses)                                |         | 12,109,348.63    | 7,936,535.36    | 2,482,666.26   |                       |
| Net Change in Fund Balances                                         |         | (22,165,406.62)  | (22,165,406.62) | 52,979,518.85  |                       |
| Fund Balances, Prior Year                                           | 2800    | 67,415,181.85    | 67,415,181.85   | 67,415,181.85  |                       |
| Adjustment to Fund Balances                                         | 2891    |                  |                 |                |                       |
| Fund Balances, Current Year                                         | 2700    | 45,249,775.23    | 45,249,775.23   | 120,394,700.70 |                       |