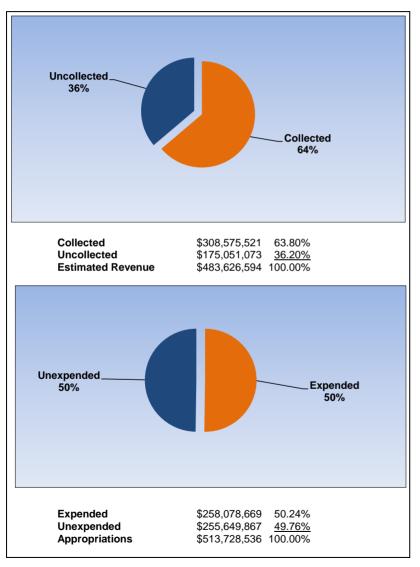

|                                                                     |         | General Fund     |                 |                |                       |
|---------------------------------------------------------------------|---------|------------------|-----------------|----------------|-----------------------|
| The School District of Osceola County                               |         |                  |                 |                |                       |
| Revenue & Expenditures - Budget And Actual                          | Account | Budgeted Amounts |                 | Actual         | Percentage of         |
| For the Fiscal Year through 01/31/18                                | Number  | Original         | Current         | Amounts        | <b>Current Budget</b> |
| REVENUE                                                             |         |                  |                 |                | _                     |
| Federal Direct                                                      | 3100    | 476,000.00       | 1,182,409.13    | 219,265.99     | 18.54%                |
| Federal Through State                                               | 3200    | 2,000,000.00     | 2,000,000.00    | 40,906.83      | 2.05%                 |
| State Sources                                                       | 3300    | 337,014,060.00   | 344,236,565.50  | 197,891,426.11 | 57.49%                |
| Local Sources                                                       | 3400    | 135,934,770.44   | 136,207,619.47  | 110,423,922.46 | 81.07%                |
| Total Revenues                                                      |         | 475,424,830.44   | 483,626,594.10  | 308,575,521.39 | 63.80%                |
| EXPENDITURES                                                        |         |                  |                 |                |                       |
| Current:                                                            |         |                  |                 |                |                       |
| Instruction                                                         | 5000    | 336,607,921.92   | 343,780,795.71  | 166,691,505.09 | 48.49%                |
| Pupil Personnel Services                                            | 6100    | 23,548,016.40    | 23,552,711.40   | 12,568,785.66  | 53.36%                |
| Instructional Media Services                                        | 6200    | 4,672,578.00     | 4,672,578.00    | 2,472,022.01   | 52.90%                |
| Instruction and Curriculum Development Services                     | 6300    | 11,426,643.55    | 11,426,643.55   | 6,706,805.29   | 58.69%                |
| Instructional Staff Training Services                               | 6400    | 5,663,259.82     | 5,663,259.82    | 2,519,765.79   | 44.49%                |
| Instruction Related Technology                                      | 6500    | 4,323,220.94     | 4,323,220.94    | 2,562,513.14   | 59.27%                |
| Board                                                               | 7100    | 1,706,132.49     | 1,706,132.49    | 585,406.68     | 34.31%                |
| General Administration                                              | 7200    | 1,644,547.47     | 1,644,547.47    | 1,003,800.97   | 61.04%                |
| School Administration                                               | 7300    | 25,403,714.04    | 25,403,714.04   | 13,559,632.82  | 53.38%                |
| Facilities Acquisition and Construction                             | 7400    | 10,112,597.74    | 5,790,578.74    | 3,011,087.49   | 52.00%                |
| Fiscal Services                                                     | 7500    | 2,065,697.90     | 2,065,697.90    | 1,388,439.08   | 67.21%                |
| Food Services                                                       | 7600    | 90,000.00        | 210,000.00      | 129,288.49     | 61.57%                |
| Central Services                                                    | 7700    | 7,799,593.73     | 7,923,555.19    | 4,339,087.31   | 54.76%                |
| Pupil Transportation Services                                       | 7800    | 20,983,464.34    | 20,983,464.34   | 11,397,476.75  | 54.32%                |
| Operation of Plant                                                  | 7900    | 34,474,521.39    | 34,674,521.39   | 17,706,442.73  | 51.06%                |
| Maintenance of Plant                                                | 8100    | 9,250,882.83     | 9,980,321.97    | 4,937,848.46   | 49.48%                |
| Administrative Tech Services                                        | 8200    | 4,786,956.64     | 4,786,956.64    | 4,301,132.10   | 89.85%                |
| Community Services                                                  | 9100    | 4,896,260.86     | 4,896,260.86    | 1,954,053.31   | 39.91%                |
| Debt Service                                                        | 9200    | 243,575.63       | 243,575.63      | 243,575.63     | 100.00%               |
| Total Expenditures                                                  |         | 509,699,585.69   | 513,728,536.08  | 258,078,668.80 | 50.24%                |
| Excess (Deficiency) of Revenues Over (Under) Expenditures           |         | (34,274,755.25)  | (30,101,941.98) | 50,496,852.59  |                       |
| OTHER FINANCING SOURCES (USES)                                      |         |                  |                 |                |                       |
| Long-term Debt Proceeds, Sales of Capital Assets, & Loss Recoveries |         | 100,000.00       | 138,422.73      | 52,249.73      |                       |
| Transfers In                                                        | 3600    | 15,009,348.63    | 10,798,112.63   | 2,430,416.53   |                       |
| Transfers Out                                                       | 9700    | (3,000,000.00)   | (3,000,000.00)  | 0.00           |                       |
| Total Other Financing Sources (Uses)                                |         | 12,109,348.63    | 7,936,535.36    | 2,482,666.26   |                       |
| Net Change in Fund Balances                                         |         | (22,165,406.62)  | (22,165,406.62) | 52,979,518.85  |                       |
| Fund Balances, Prior Year                                           | 2800    | 67,415,181.85    | 67,415,181.85   | 67,415,181.85  |                       |
| Adjustment to Fund Balances                                         | 2891    |                  |                 |                |                       |
| Fund Balances, Current Year                                         | 2700    | 45,249,775.23    | 45,249,775.23   | 120,394,700.70 |                       |

## **General Fund**

January 2018 January 2017